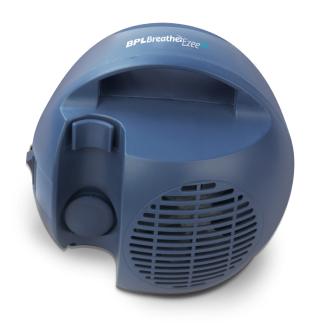

### **BPL Breathe Ezeen2**

With a good performance compressor, easy-operation design and superfine nebulized particles, BPL Breathe Ezee N2 is a perfect medication partner. It comes in dark navy blue colour, attractive design, and a handle facilitating easy portability