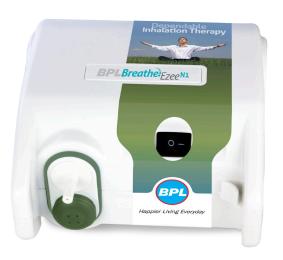

### **BPL Breathe Ezeen1**

Equipped with inner AUTO adapter, BPL Breathe Ezee N1 consumes direct current in order to reduce power consumption. It comes in white compact design, featuring superior nebulization rate